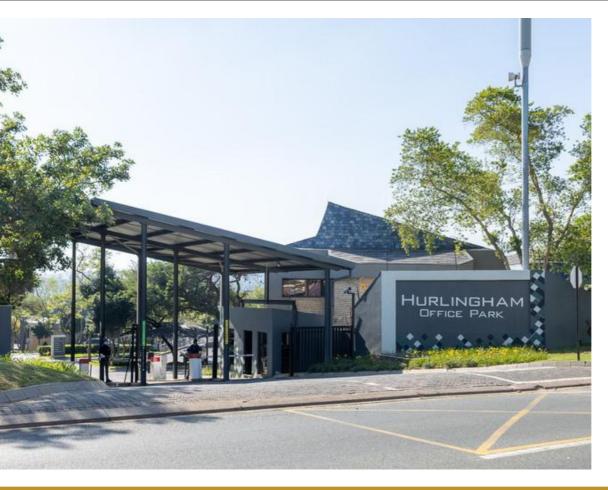

## 163 SQM AAA-GRADE OFFICE TO LET IN HURLINGHAM,...

WEB REF CL7814

Floor Size 163 m<sup>2</sup>

Yard Size -

Rental (per m²)

Availability 2025-05-01

Asking Rental R19397

Building Height (m) -

Factory/Warehouse -

Power (Amps) -

Office Size -

This is a 163sqm first floor suite situated at the Marula Building at the sought-after Hurlingham Office Park. The unit is comprised of a spacious reception area leading to a large open plan workspace with a fully fitted central kitchen, and a large corner boardroom, private offices, and storeroom. The building has full generator and water back-up and fibre ready! The building entrance, foyers and communal