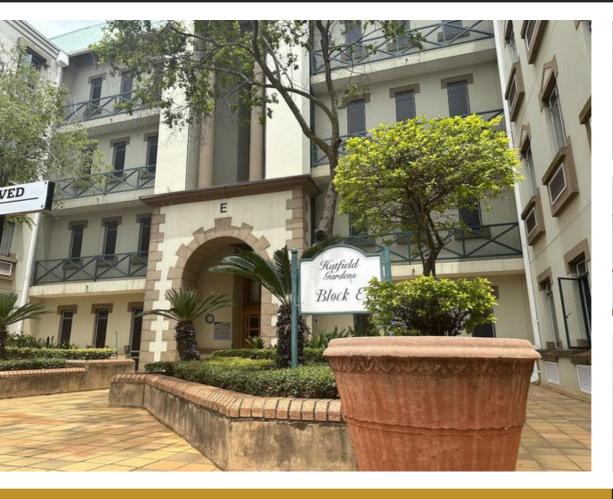

## 818 SQM B-GRADE OFFICE TO LET AT 2ND FLOOR HATFIELD...

WEB REF CL5391

Floor Size 818 m<sup>2</sup>

Yard Size -

Rental (per m²) R125

Availability Immediately

Asking Rental R102250

Building Height (m) -

Factory/Warehouse -

Power (Amps) -

Office Size 818 m<sup>2</sup>

Stunning and Spacious 818m2 Office Space in Hatfield, Pretoria

Discover this extraordinary 818m2 office property in the heart of Hatfield, Pretoria, offering a prime opportunity for businesses seeking