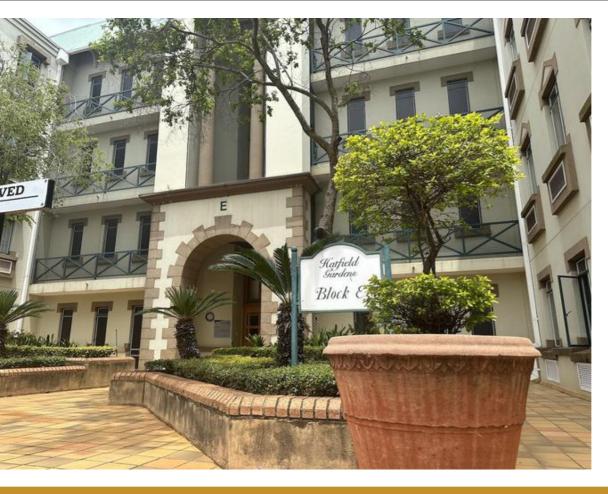

## 431 SQM B-GRADE OFFICE TO LET AT HATFIELD GARDENS -...

WEB REF CL5390

Floor Size 431 m<sup>2</sup>

Yard Size -

Rental (per m²) R125

Availability Immediately

Asking Rental R53875

Building Height (m) -

Factory/Warehouse -

Power (Amps) -

Office Size 431 m<sup>2</sup>

Stunning and Spacious 431m2 Office Space in Hatfield, Pretoria

Discover this extraordinary 431m2 office property in the heart of Hatfield, Pretoria, offering a prime opportunity for businesses seeking