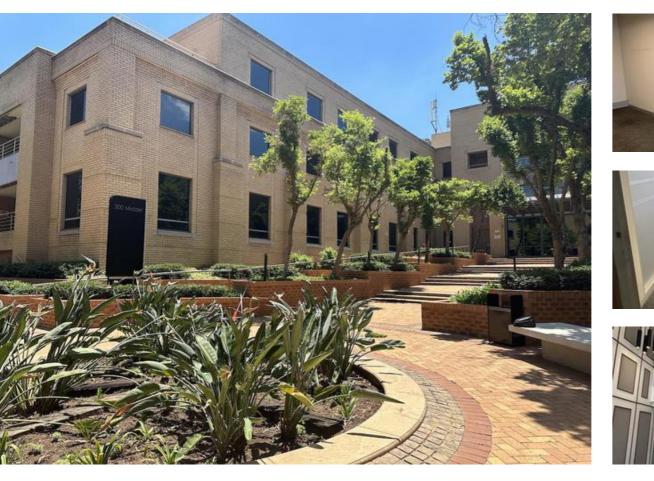

## 1009 SQM OFFICE TO LET IN BROOKLYN

Floor Size 1,009 m<sup>2</sup> Rental (per m<sup>2</sup>) R139 Asking Rental R140251 Factory/Warehouse -Office Size 1009 m<sup>2</sup> Yard Size -Availability Immediately Building Height (m) -Power (Amps) -

Explore Premium Office Space and Unbeatable Incentives!

Discover the perfect blend of superb 2nd-floor offices in the heart of Brooklyn, Pretoria, and an unmissable rental incentive that will elevate