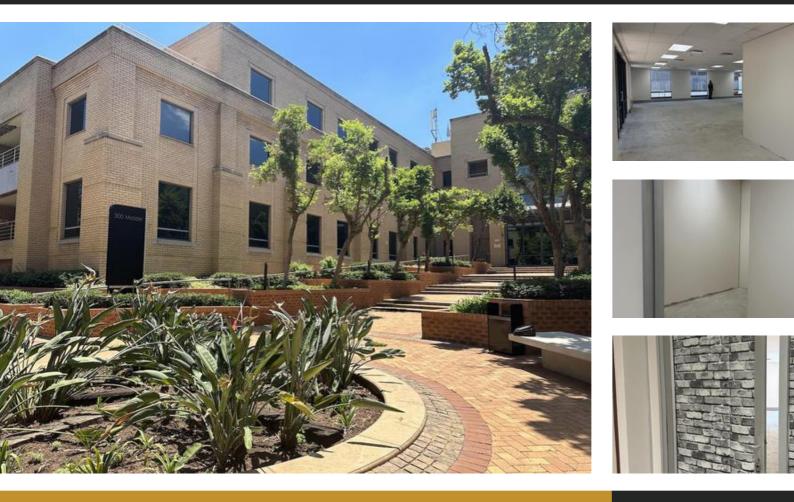

## 432 SQM OFFICE TO LET IN BROOKLYN

Floor Size432 m²Rental (per m²)R139Asking RentalR60048Factory/Warehouse-Office Size432 m²

Yard Size -Availability Immediately Building Height (m) -Power (Amps) -

Discover Prime Office Space in the Heart of Brooklyn, Pretoria!

Situated at 300 Middel Street in Brooklyn, Pretoria, this 432-square-meter office space is an exceptional opportunity for