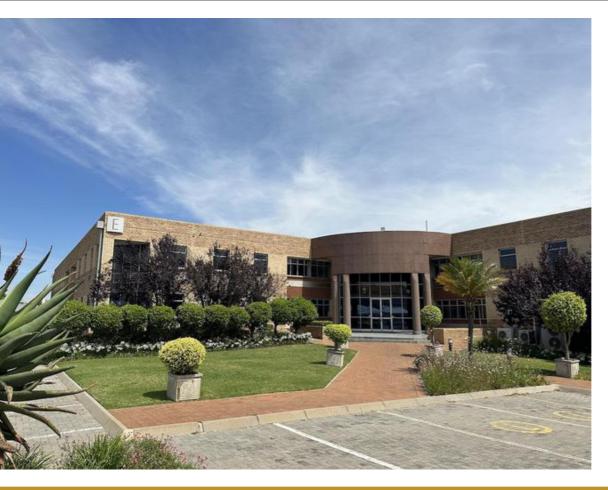

## 7000 + SQM PRIME COMMERCIAL OFFICE SPACE IN THE PARK...

WEB REF CL5465

Floor Size 7,212 m<sup>2</sup>

Yard Size -

Rental (per m²) R39

Availability Immediately

Asking Rental R281268

Building Height (m) -

Factory/Warehouse -

Power (Amps) -

Office Size 7212 m<sup>2</sup>

i ower (Amps)

Prime Commercial Office Space in THE PARK ON 16TH, Randjespark, Midrand:

- SmartMove + Black Friday Smart Incentive: (Valid until 31 Jan 2024)