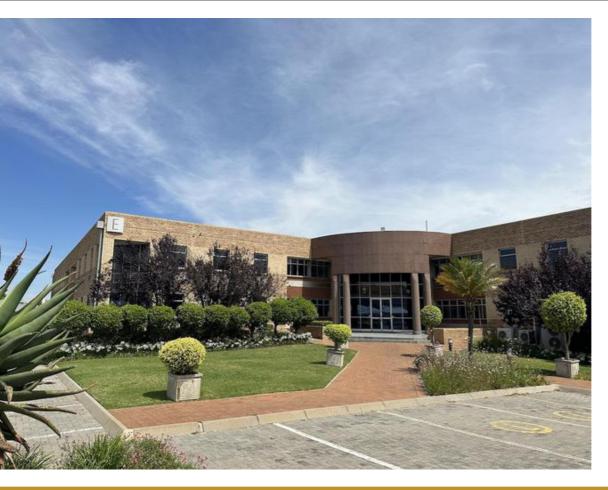

## 3000 + SQM PRIME COMMERCIAL OFFICE SPACE IN THE PARK...

WEB REF CL5464

Floor Size 3,431 m<sup>2</sup>

Yard Size -

Rental (per m²) R39

Availability Immediately

Asking Rental R133809

Building Height (m) -

Factory/Warehouse -

Power (Amps) -

Office Size 3431 m<sup>2</sup>

Prime Commercial Office Space in THE PARK ON 16TH, Randjespark, Midrand:

- SmartMove + Black Friday Smart Incentive: (Valid until 31 Jan 2024)