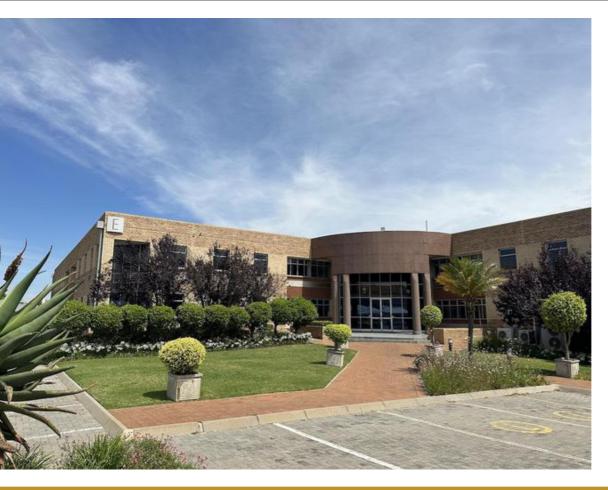

## 2000 + SQM PRIME COMMERCIAL OFFICE SPACE IN THE PARK...

WEB REF CL5458

Floor Size 2,373 m<sup>2</sup>

Yard Size -

Rental (per m²) R29

Availability Immediately

Asking Rental R68817

Building Height (m) -

Factory/Warehouse -

Power (Amps) -

Office Size 2373 m<sup>2</sup>

Prime Commercial Office Space in THE PARK ON 16TH, Randjespark, Midrand:

- SmartMove + Black Friday Smart Incentive: (Valid until 31 Jan 2024)