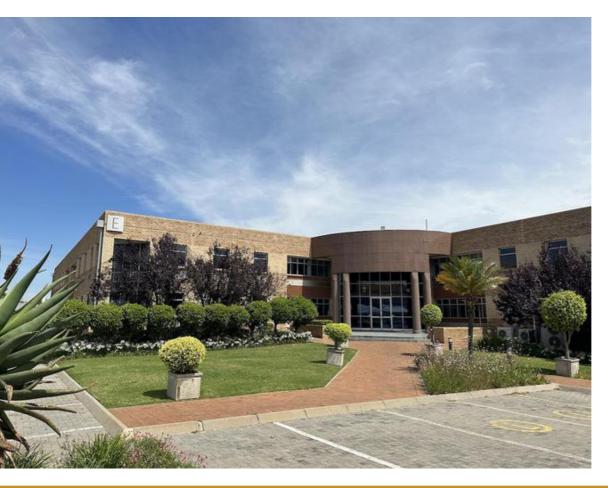

## 2000 + SQM PRIME COMMERCIAL OFFICE SPACE IN THE PARK...

WEB REF CL5457

Floor Size 2,423 m<sup>2</sup>

Yard Size -

Rental (per m²) R39

Availability Immediately

Asking Rental R94497

Building Height (m) -

Factory/Warehouse -

Power (Amps) -

Office Size 2423 m<sup>2</sup>

Prime Commercial Office Space in THE PARK ON 16TH, Randjespark, Midrand:

- SmartMove + Black Friday Smart Incentive: (Valid until 31 Jan 2024)