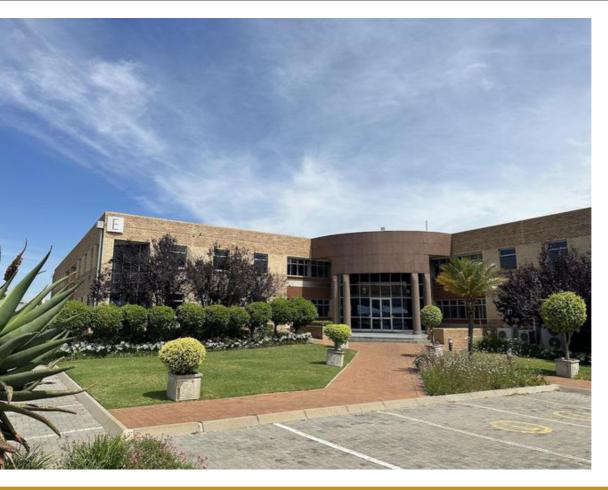

## 2000 + SQM PRIME COMMERCIAL OFFICE SPACE IN THE PARK...

WEB REF CL5456

Floor Size 2,415 m<sup>2</sup>

Yard Size -

Rental (per m²) R39

Availability Immediately

Asking Rental R94185

Building Height (m) -

Factory/Warehouse -

Power (Amps) -

Office Size 2415 m<sup>2</sup>

Prime Commercial Office Space in THE PARK ON 16TH, Randjespark, Midrand:

- SmartMove + Black Friday Smart Incentive: (Valid until 31 Jan 2024)