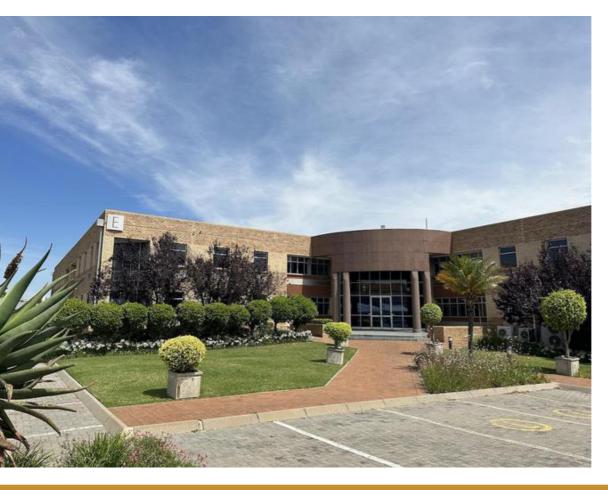

## 1000 + SQM PRIME COMMERCIAL OFFICE SPACE IN THE PARK...

WEB REF CL5455

Floor Size 1,312 m<sup>2</sup>

Yard Size -

Rental (per m²) R39

Availability Immediately

Asking Rental R51168

Building Height (m) -

Factory/Warehouse -

Power (Amps) -

Office Size 1312 m<sup>2</sup>

Prime Commercial Office Space in THE PARK ON 16TH, Randjespark, Midrand:

- SmartMove + Black Friday Smart Incentive: (Valid until 31 Jan 2024)