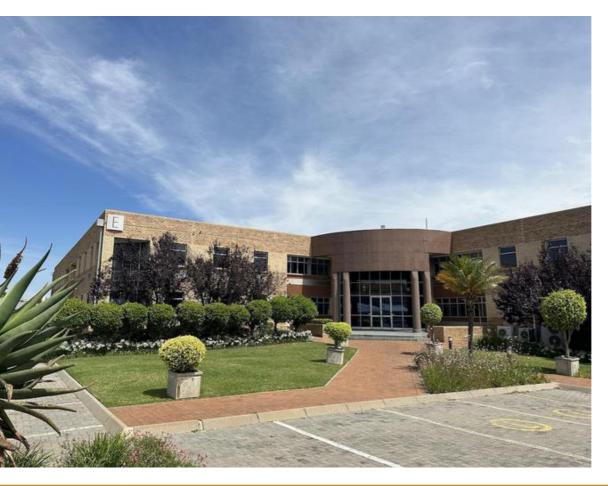

## 1000 + SQM PRIME COMMERCIAL OFFICE SPACE IN THE PARK...

WEB REF CL5454

Floor Size 1,013 m<sup>2</sup>

Yard Size -

Rental (per m²) R39

Availability Immediately

Asking Rental R39507

Building Height (m) -

Factory/Warehouse -

Power (Amps) -

Office Size 1013 m<sup>2</sup>

Prime Commercial Office Space in THE PARK ON 16TH, Randjespark, Midrand:

- SmartMove + Black Friday Smart Incentive: (Valid until 31 Jan 2024)