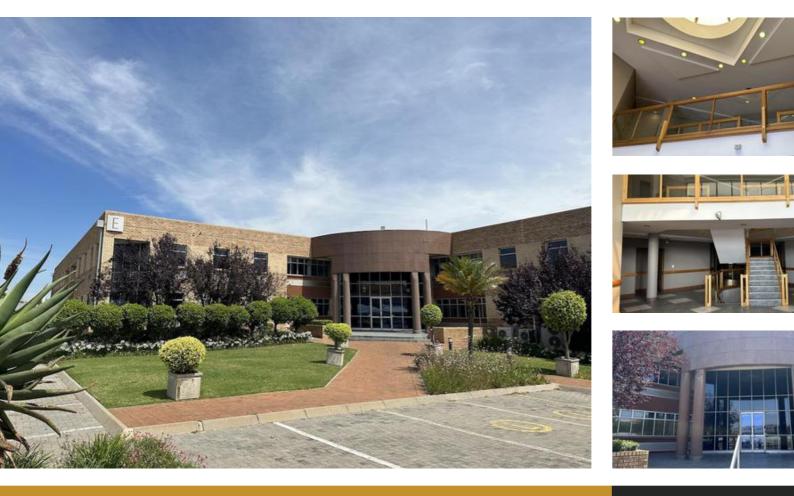

## 2,418 SQM - THE PARK ON 16TH - MIDRAND CENTRAL

Floor Size 2,418 m<sup>2</sup> Rental (per m<sup>2</sup>) R39 Asking Rental R94302 Factory/Warehouse -Office Size 2418 m<sup>2</sup> Yard Size -Availability Immediately Building Height (m) -Power (Amps) -

Prime Commercial Office Space in THE PARK ON 16TH, Randjespark, Midrand:

- SmartMove + Black Friday Smart Incentive: (Valid until 31 Jan 2024)

o 125% off your 1st year's rental back in benefits + 10 months free