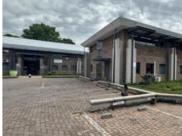

## 1840SQM - CENTRAL PARK - MIDRAND

WEB REF CL5446

Floor Size 1,840 m<sup>2</sup>

Yard Size -

Rental (per m²) R95

Availability Immediately

Asking Rental R174800

Building Height (m) -

Factory/Warehouse -

Power (Amps) -

Office Size 1840 m<sup>2</sup>

Prime Commercial Office Space in Central Park, Randjespark:

- SmartMove + Black Friday Smart Incentive: (Valid until 31 Jan 2024)

o 125% off your 1st year's rental back in benefits + 10 months free parking or utilities (subject to a 5 year lease) or,