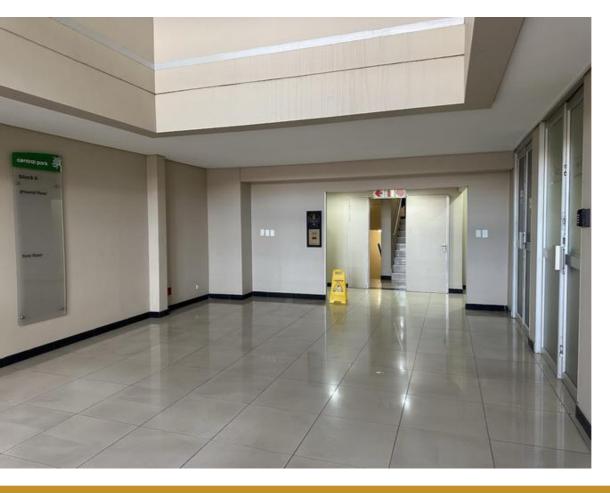

## 1840SQM - CENTRAL PARK - MIDRAND

WEB REF CL5446

Floor Size 1,840 m<sup>2</sup>

Yard Size -

Rental (per m²) R95

Availability Immediately

Asking Rental R174800

Building Height (m) -

Factory/Warehouse -

Power (Amps) -

Office Size 1840 m<sup>2</sup>

Prime Commercial Office Space in Central Park, Randjespark:

- SmartMove + Black Friday Smart Incentive: (Valid until 31 Jan 2024)

o 125% off your 1st year's rental back in benefits + 10 months free parking or utilities (subject to a 5 year lease) or,