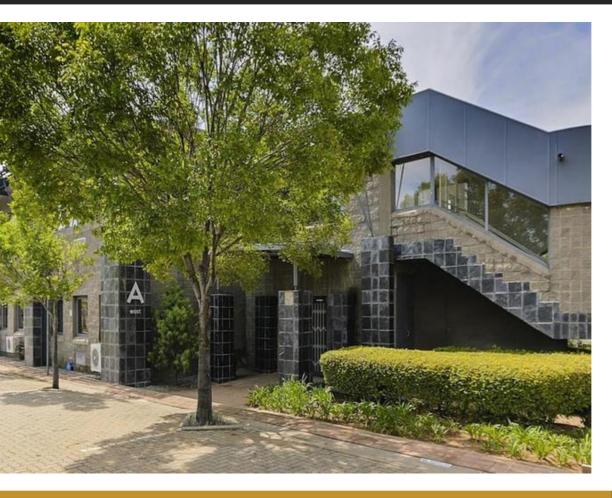

## 1435SQM - CENTRAL PARK - MIDRAND

Floor Size 1,435 m<sup>2</sup> Rental (per m<sup>2</sup>) R115 Asking Rental R165025 Factory/Warehouse -Office Size 1435 m<sup>2</sup> Yard Size -Availability Immediately Building Height (m) -Power (Amps) -

Prime Commercial Office Space in Central Park, Randjespark:

- SmartMove + Black Friday Smart Incentive: (Valid until 31 Jan 2024)

o 125% off your 1st year's rental back in benefits + 10 months free parking or utilities (subject to a 5 year lease) or,