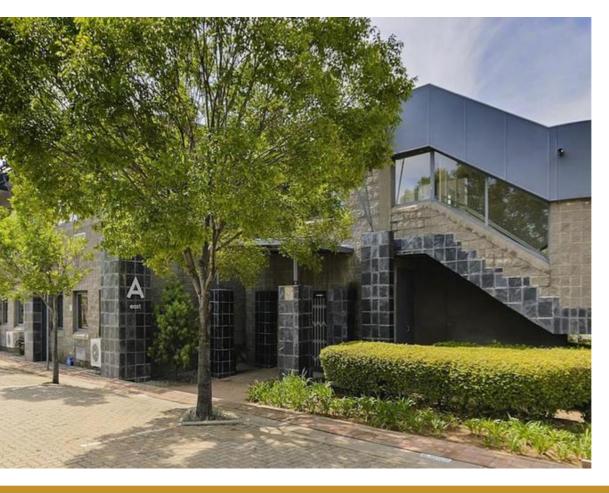

## 1380SQM - CENTRAL PARK - MIDRAND

WEB REF CL5435

Floor Size 1,380 m<sup>2</sup>

Yard Size -

Rental (per m²) R115

Availability Immediately

Asking Rental R158700

Building Height (m) -

Factory/Warehouse -

Power (Amps) -

Office Size 1380 m<sup>2</sup>

Prime Commercial Office Space in Central Park, Randjespark:

- SmartMove + Black Friday Smart Incentive: (Valid until 31 Jan 2024)

o 125% off your 1st year's rental back in benefits + 10 months free parking or utilities (subject to a 5 year lease) or,