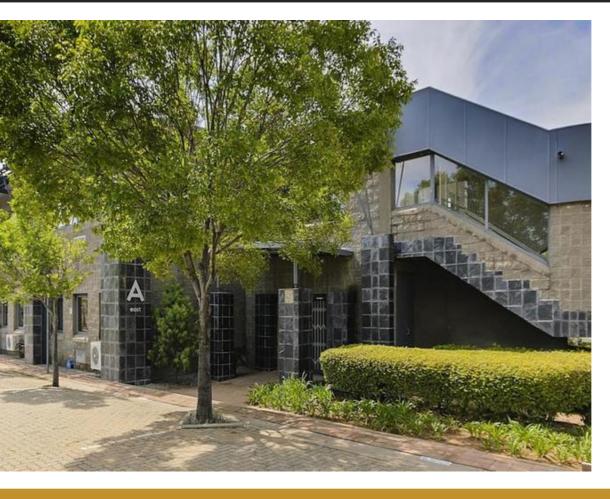

## 2816SQM - CENTRAL PARK - MIDRAND

WEB REF CL5434

Floor Size 2,816 m<sup>2</sup>

Yard Size -

Rental (per m²) R115

Availability Immediately

Asking Rental R323840

Building Height (m) -

Factory/Warehouse -

Power (Amps) -

Office Size 2816 m<sup>2</sup>

Prime Commercial Office Space in Central Park, Randjespark:

- SmartMove + Black Friday Smart Incentive: (Valid until 31 Jan 2024)

o 125% off your 1st year's rental back in benefits + 10 months free parking or utilities (subject to a 5 year lease) or,