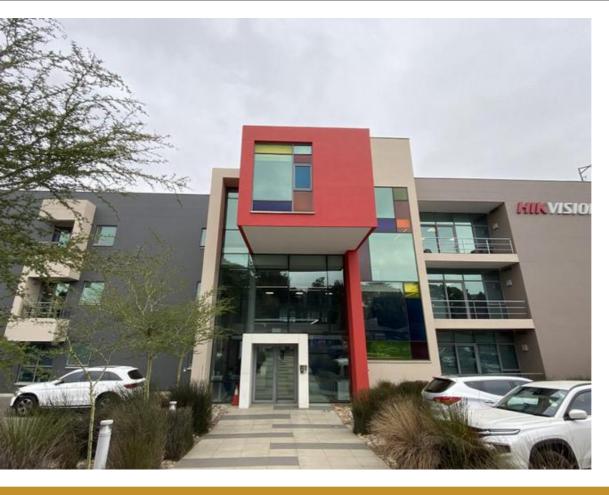

## 342 SQM PREMIUM GRADE OFFICE TO LET IN WAVERLEY.

**WEB REF CL7278** 

Floor Size 342 m<sup>2</sup>

Rental (per m²) R150

Asking Rental R51300 Factory/Warehouse -

Office Size 342 m<sup>2</sup>

Yard Size -

Availability Immediately

Building Height (m) -

Power (Amps) -

This stunning Park is the newest addition to the Waverley Office Park Precinct. The modern architecture and landscaped gardens environment provide a professional work environment and an exceptional corporate image. The facade comprises frame-less full-length windows and plastered structural members, creating a striking impression. The building offers three storeys of premium