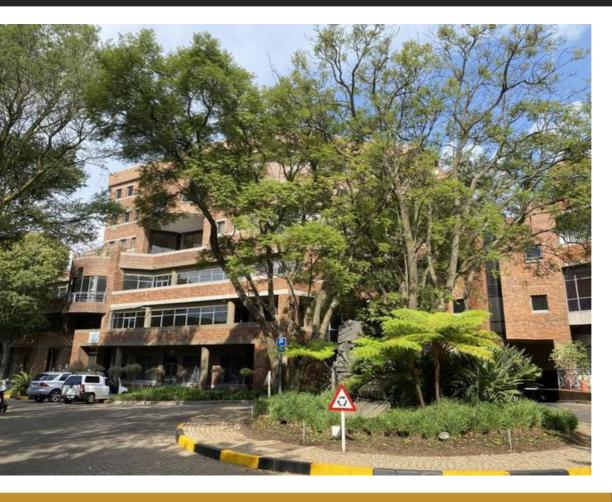

## 168 SQM AAA-GRADE COMMERCIAL OFFICE TO LET IN...

**WEB REF** CL7255

Floor Size 168 m<sup>2</sup>

Yard Size -

Rental (per m²) R115

Availability Immediately

Asking Rental R19290

Building Height (m) -

Factory/Warehouse -

Power (Amps) -

Office Size 168 m<sup>2</sup>

A fantastic 168 sqm ground floor office available at sought-after Sunnyside Office Park. The space has a great existing fit-out with an entrance leading to a spacious open plan workspace, large boardroom, server room, and a private kitchen and bathroom. The unit is fully carpeted and has lovely large windows to allow in loads of natural light! The suite can be fitted to meet tenant requirements.