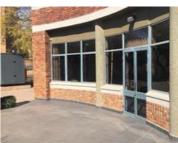

Factory/Warehouse -

Power (Amps) -

Office Size 168 m<sup>2</sup>

A fantastic 168 sqm ground floor office available at sought-after Sunnyside Office Park. The space has a great existing fit-out with an entrance leading to a spacious open plan workspace, large boardroom, server room, and a private kitchen and bathroom. The unit is fully carpeted and has lovely large windows to allow in loads of natural light! The suite can be fitted to meet tenant requirements.