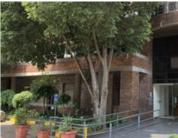

Factory/Warehouse -

Power (Amps) -

Office Size 168 m<sup>2</sup>

A fantastic 168 sqm ground floor office available at sought-after Sunnyside Office Park. The space has a great existing fit-out with an entrance leading to a spacious open plan workspace, large boardroom, server room, and a private kitchen and bathroom. The unit is fully carpeted and has lovely large windows to allow in loads of natural light! The suite can be fitted to meet tenant requirements.