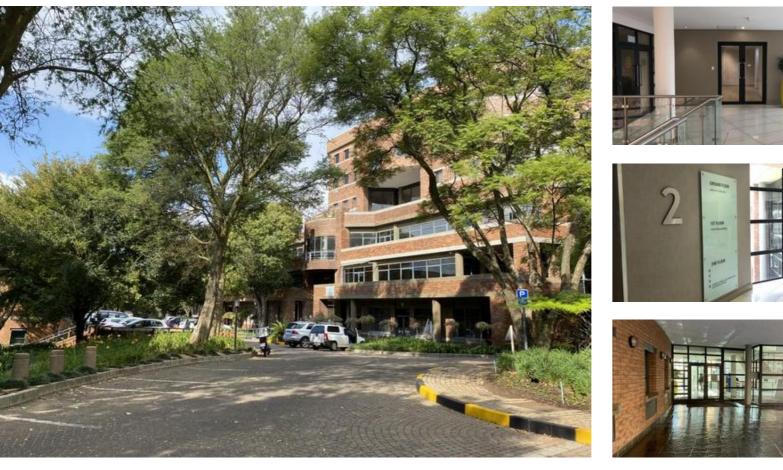

### 316 SQM AAA-GRADE OFFICE TO LET IN PARKTOWN.

Floor Size 316 m<sup>2</sup> Rental (per m<sup>2</sup>) R105 Asking Rental R33180 Factory/Warehouse -Office Size 316 m<sup>2</sup> Yard Size -Availability Immediately Building Height (m) -Power (Amps) -

This is a stunning "ready to move in" 316 sqm 2nd floor office located at the highly sought-after Sunnyside Office Park. The space is comprised of a spacious reception and waiting area with a large boardroom, meeting room, 3 executive offices, server/storeroom, fitted kitchen, leading to a large open plan area. The suite has loads of natural lighting throughout and a private 57 sqm balcony offering great