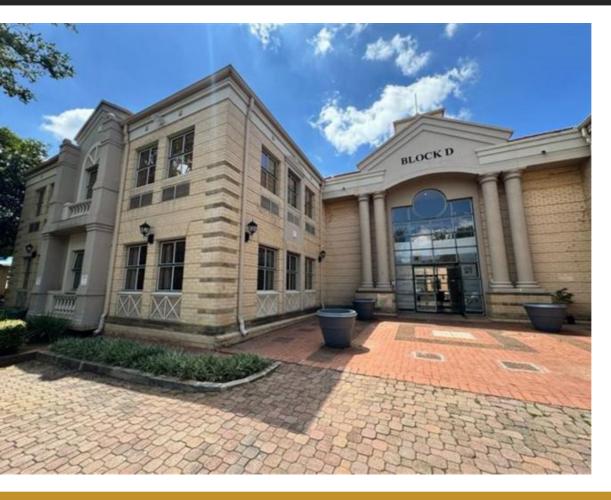

## 226 SQM AAA-GRADE OFFICE TO LET IN DUNKELD WEST.

WEB REF CL7643

Floor Size 226 m<sup>2</sup>

Yard Size -

Rental (per m²) R165

Availability Immediately

Asking Rental R37290

Building Height (m) -

Factory/Warehouse -

Power (Amps) -

Office Size 226 m<sup>2</sup>

A superb ground floor suite situated at the highly sought-after Dunkeld Park. The office has a brand-new modern fit out and offers a welcoming reception and waiting area, sizable boardroom, multiple large cellular offices, server room/storeroom, and stylishly fully fitted kitchen with pause area. Additionally, the suite offers sleek glass partitioning, fantastic natural lighting, and direct access to the central...