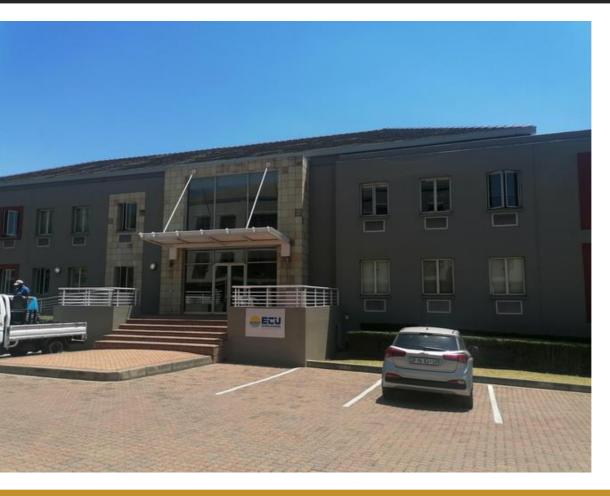

## 203 SQM A-GRADE OFFICE TO LET IN GREENSTONE HILL.

WEB REF CL5363

Floor Size 203 m<sup>2</sup>

Yard Size -

Rental (per m²) R130

Availability Immediately

Asking Rental R26390

Building Height (m) -

Factory/Warehouse -

Power (Amps) -

Office Size 203 m<sup>2</sup>

Greenstone Hill Office Park is a highly sought-after A-Grade commercial park comprised 15 double storey buildings with 24-hour security, access control, on-site restaurant, and manicured gardens. The building is easily accessible from two major routes including the N3 highway and the R25 Modderfontein road. The office park offers full generator and water back-up.