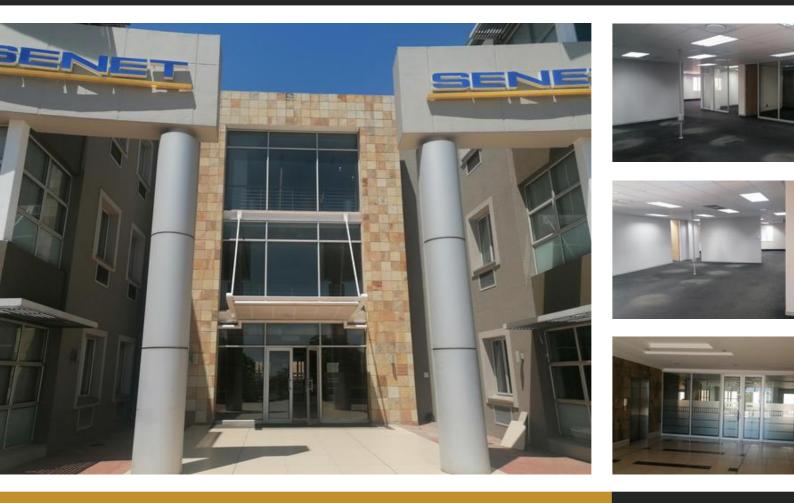

## UNIT 11 - 450 SQM A-GRADE OFFICE TO LET IN GREENSTONE ...

Floor Size 450 m<sup>2</sup> Rental (per m<sup>2</sup>) R120 Asking Rental R54000 Factory/Warehouse -Office Size 450 m<sup>2</sup> Yard Size -Availability Immediately Building Height (m) -Power (Amps) -

Greenstone Hill Office Park is a highly sought-after A-Grade commercial park comprised 15 double storey buildings with 24-hour security, access control, on-site restaurant, and manicured gardens. The building is easily accessible from two major routes including the N3 highway and the R25 Modderfontein road. The office park offers full generator and water back-up.