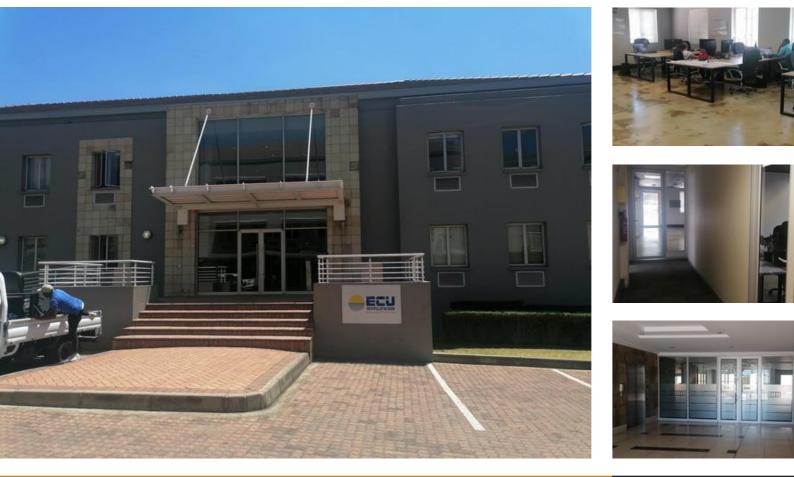

## 258 SQM A-GRADE OFFICE TO LET IN GREENSTONE HILL.

Floor Size 258 m<sup>2</sup> Rental (per m<sup>2</sup>) R120 Asking Rental R30960 Factory/Warehouse -Office Size 258 m<sup>2</sup> Yard Size -Availability Immediately Building Height (m) -Power (Amps) -

Greenstone Hill Office Park is a highly sought-after A-Grade commercial park comprised 15 double storey buildings with 24-hour security, access control, on-site restaurant, and manicured gardens. The building is easily accessible from two major routes including the N3 highway and the R25 Modderfontein road. The office park offers full generator and water back-up.