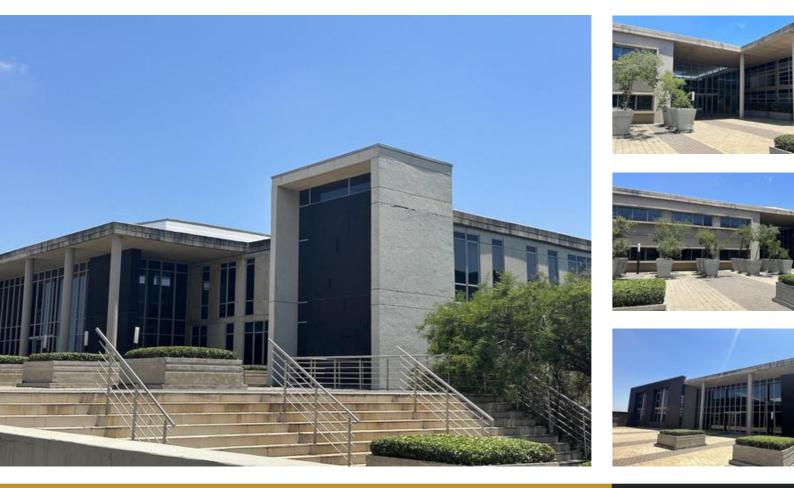

## 21312SQM - 47 LANDMARK AVENUE KOSMOSDAL - GIJIMA

Floor Size 21,312 m<sup>2</sup> Rental (per m<sup>2</sup>) R92 Asking Rental R2778871 Factory/Warehouse -Office Size 21312 m<sup>2</sup> Yard Size -Availability Immediately Building Height (m) -Power (Amps) -

Prime Commercial Office Space in Samrand Business Park

- Discover a remarkable opportunity with four 'A' grade double-storey office buildings in Samrand Business Park, offering a combined

Extras 24 Hour Security