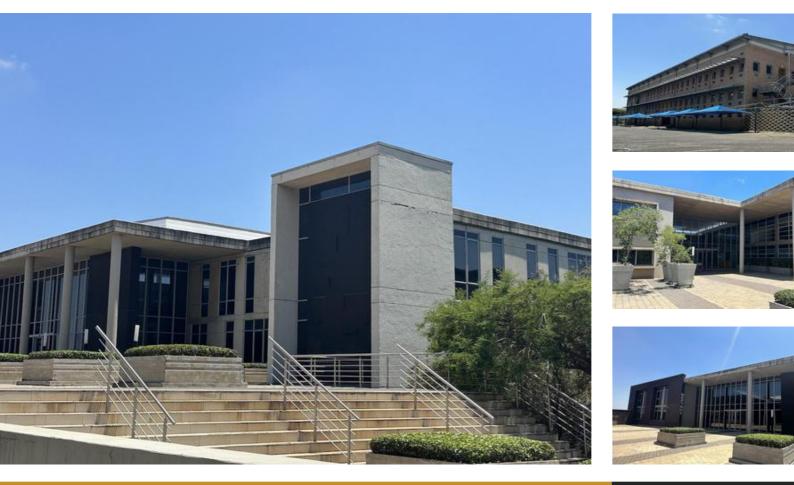

## 5688SQM - 47 LANDMARK AVENUE KOSMOSDAL - GIJIMA

Floor Size 5,688 m<sup>2</sup> Rental (per m<sup>2</sup>) R92 Asking Rental R132 Factory/Warehouse -Office Size 5688 m<sup>2</sup> Yard Size -Availability Immediately Building Height (m) -Power (Amps) -

Prime Commercial Office Space in Samrand Business Park

- Discover a remarkable opportunity with four 'A' grade double-storey office buildings in Samrand Business Park, offering a combined

Extras 24 Hour Security