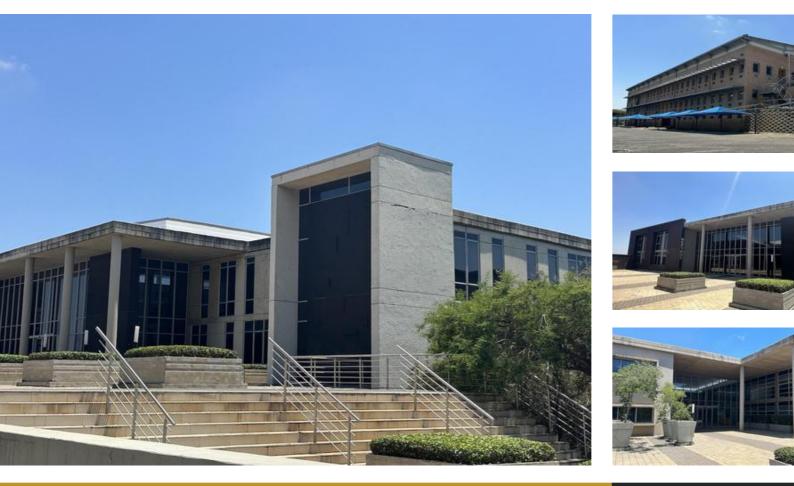

## 1454SQM - 47 LANDMARK AVENUE KOSMOSDAL - GIJIMA

Floor Size 1,454 m<sup>2</sup> Rental (per m<sup>2</sup>) R92 Asking Rental R132 Factory/Warehouse -Office Size 1454 m<sup>2</sup> Yard Size -Availability Immediately Building Height (m) -Power (Amps) -

Prime Commercial Office Space in Samrand Business Park

- Discover a remarkable opportunity with four 'A' grade double-storey office buildings in Samrand Business Park, offering a combined

Factory Space (Pty) Ltd 2012/1725531/07 Principal: A. Bartman