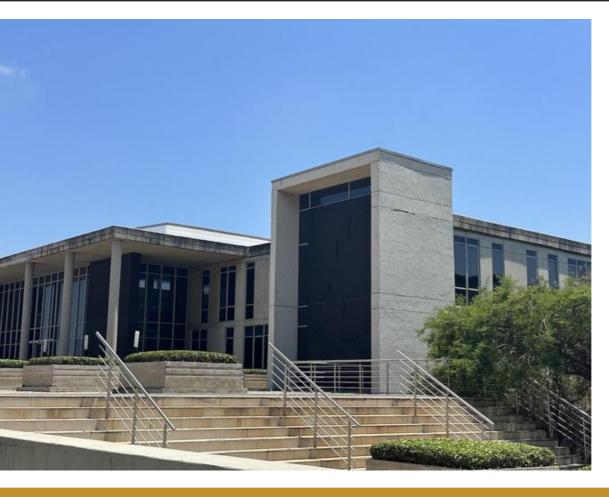

## 9532SQM - 47 LANDMARK AVENUE KOSMOSDAL - GIJIMA

WEB REF CL5401

Floor Size 9,532 m<sup>2</sup>

Yard Size -

Rental (per m²) R92

Availability Immediately

Asking Rental R132

Building Height (m) -

Factory/Warehouse -

Power (Amps) -

Office Size 9532 m<sup>2</sup>

Prime Commercial Office Space in Samrand Business Park

- Discover a remarkable opportunity with four 'A' grade double-storey office buildings in Samrand Business Park, offering a combined