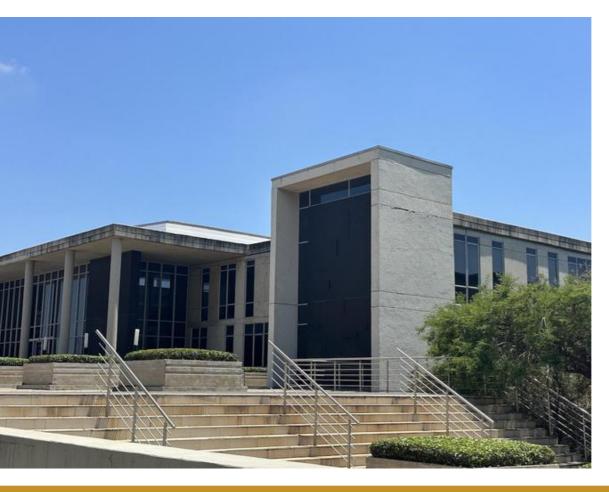

## 4046SQM - 47 LANDMARK AVENUE KOSMOSDAL - GIJIMA

WEB REF CL5398

Floor Size 4,046 m<sup>2</sup>

Yard Size -

Rental (per m²) R92

Availability Immediately

Asking Rental R132

Building Height (m) -

Factory/Warehouse -

Power (Amps) -

Office Size 4046 m<sup>2</sup>

Prime Commercial Office Space in Samrand Business Park

- Discover a remarkable opportunity with four 'A' grade double-storey office buildings in Samrand Business Park, offering a combined