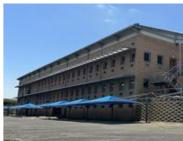

## 4046SQM - 47 LANDMARK AVENUE KOSMOSDAL - GIJIMA

WEB REF CL5398

Floor Size 4,046 m<sup>2</sup>

Yard Size -

Rental (per m²) R92

Availability Immediately

Asking Rental R132

Building Height (m) -

Factory/Warehouse -

Power (Amps) -

Office Size 4046 m<sup>2</sup>

Prime Commercial Office Space in Samrand Business Park

- Discover a remarkable opportunity with four 'A' grade double-storey office buildings in Samrand Business Park, offering a combined