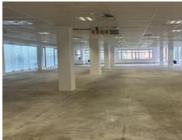

## 704 SQM AAA-GRADE OFFICE TO LET AT 263 AAA WEST AVE....

WEB REF CL5385

Floor Size 704 m<sup>2</sup>

Yard Size -

Rental (per m²) R125

Availability Immediately

Asking Rental R88000

Building Height (m) -

Factory/Warehouse -

Power (Amps) -

Office Size 704 m<sup>2</sup>

Reduced rentals and Smartmove offered on deals of 3 years or more. (T&C's apply / Valid until end Dec 2023)!!!

Discover Your Ideal Workspace in Centurion's Prime Location!