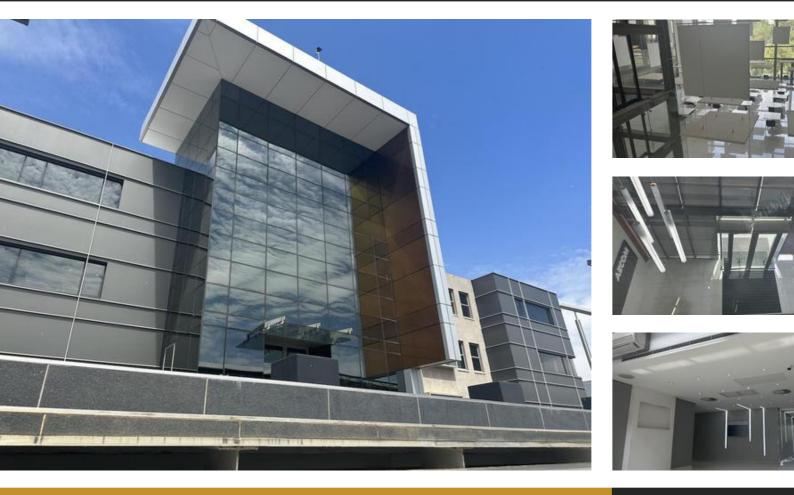

## 697 SQM AAA-GRADE OFFICE TO LET AT 263 A WEST AVE....

Floor Size 697 m<sup>2</sup> Rental (per m<sup>2</sup>) R125 Asking Rental R87125 Factory/Warehouse -Office Size 697 m<sup>2</sup> Yard Size -Availability Immediately Building Height (m) -Power (Amps) -

Reduced rentals and Smartmove offered on deals of 3 years or more. (T&C's apply / Valid until end Dec 2023)!!!

Discover Your Ideal Workspace in Centurion's Prime Location

Extras 24 Hour Security

Access Control