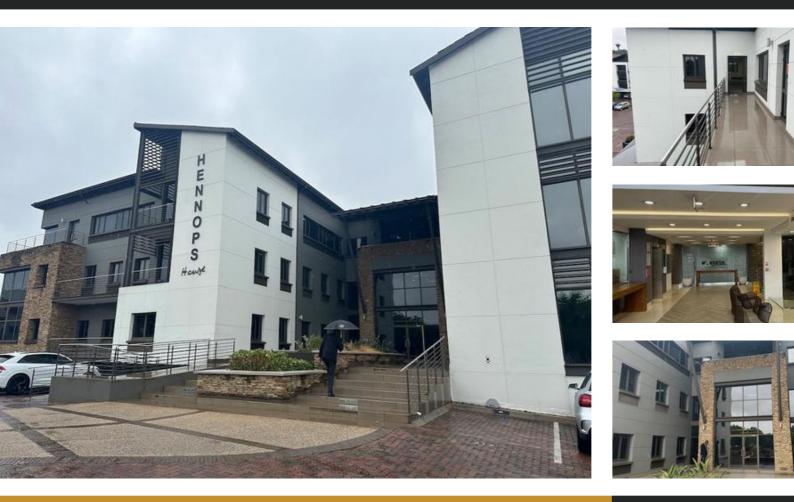

## 308SQM A-GRADE OFFICE TO LET IN CENTURION.

Floor Size308 m²Rental (per m²)R100Asking RentalR30800Factory/Warehouse-Office Size308 m²

Yard Size -Availability Immediately Building Height (m) -Power (Amps) -

Incredible reduced rental at R100.00 per m/2 until 15 December 2023! Previously listed at R125.00 per m/2. Get in touch to arrange a viewing ASAP for this limited offer and last available office at this highly sought-after Office Park.