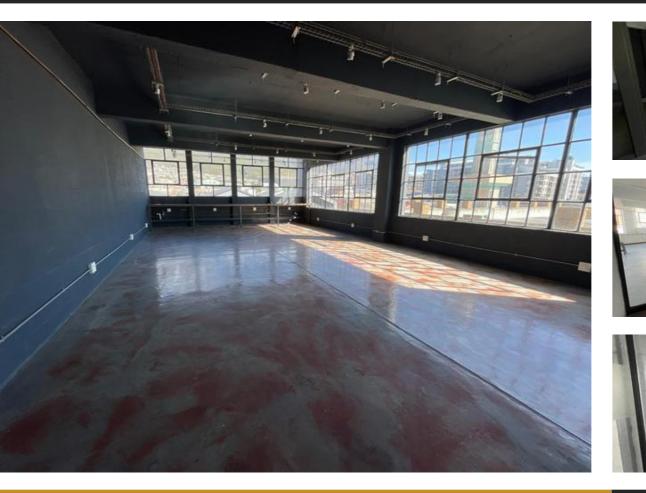

Contemporary 1,060sqm Office in Woodstock Exchange - Creative Hub with Full Backup Power

Set within the vibrant Woodstock Exchange, this expansive 1,060sqm

Extras

Legal: The client hereby agrees that the above property has been introduced by Factory Space (Pty) Ltd to the Client. The Client further confirms that they mandated Factory Space (Pty) Ltd to find and present suitable premises to them.