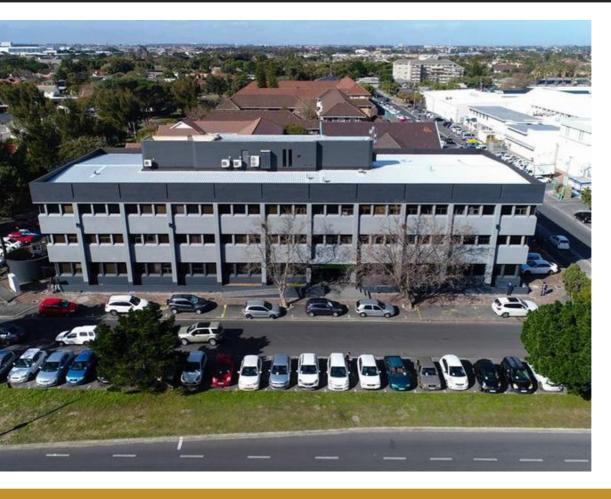

## 151M2 BUSINESS TO LET IN PINELANDS

WEB REF CL7827

Floor Size 151 m<sup>2</sup> Yard Size -

Rental (per m²) Availability Immediately

Asking Rental R22385 Building Height (m) -

Factory/Warehouse - Power (Amps) -

Office Size -

Prime Office Space in Pinelands - Secure, Professional & Centrally Located

This well-maintained office space in the heart of Pinelands offers a

Extras

**Legal:** The client hereby agrees that the above property has been introduced by Factory Space (Pty) Ltd to the Client. The Client further confirms that they mandated Factory Space (Pty) Ltd to find and present suitable premises to them.