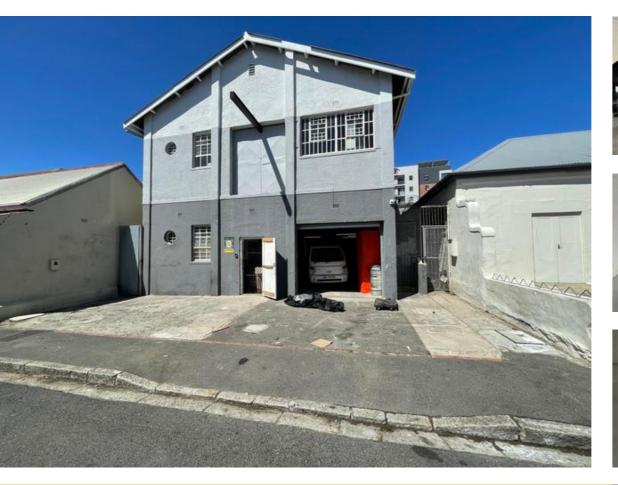

## 900M<sup>2</sup> WAREHOUSE TO LET IN OBSERVATORY

Floor Size 900 m<sup>2</sup> Rental (per m<sup>2</sup>) Asking Rental R70000 Factory/Warehouse -Office Size - Yard Size -Availability Negotiable Building Height (m) -Power (Amps) -

EXCLUSIVE DUAL MANDATE - PRIME 900SQM INDUSTRIAL UNIT

This versatile 900 sqm industrial unit offers a highly functional workspace with dual street access, ensuring seamless operations for