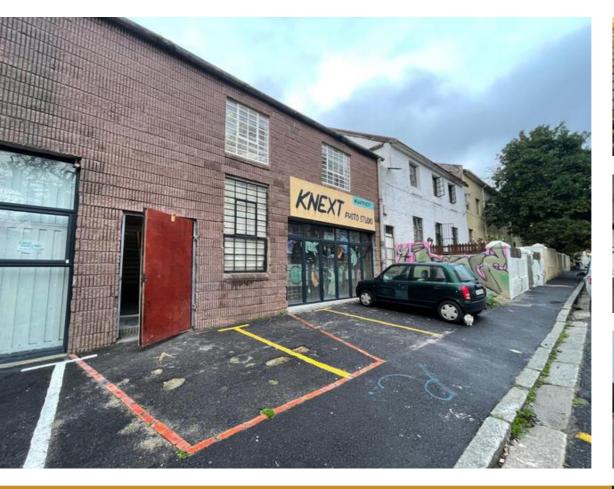

## FactorySpace .co.za

Floor Size 200 m<sup>2</sup> Rental (per m<sup>2</sup>) Asking Rental R30000 Factory/Warehouse -Office Size - Yard Size -Availability Immediately Building Height (m) -Power (Amps) -

This versatile 200sqm commercial building, located in the vibrant neighborhood of Gardens, Cape Town, offers a perfect opportunity for businesses looking for a headquarters, retail space, office space, or light industrial operation.