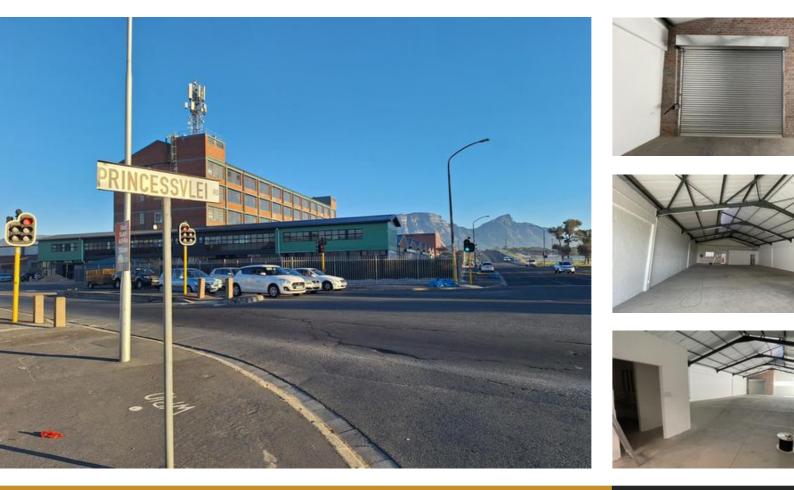

## 318M<sup>2</sup> BUSINESS TO LET IN DIEP RIVER

Floor Size 318 m<sup>2</sup> Rental (per m<sup>2</sup>) Asking Rental R38160 Factory/Warehouse -Office Size - Yard Size -Availability Immediately Building Height (m) -Power (Amps) 60

Introducing the newly revitalized Landmark 91 Industrial Park in Diep River, formerly known as the Sheraton building. This prime location offers warehouse units situated at the intersection of Princess Vlei and De Waal Road, nestled in a dynamic area that includes retail, manufacturing, and warehousing facilities.