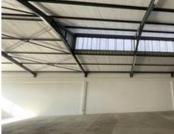

Factory/Warehouse -

Power (Amps) 60

Office Size -

Introducing the newly revitalized Landmark 91 Industrial Park in Diep River, formerly known as the Sheraton building. This prime location offers warehouse units situated at the intersection of Princess Vlei and De Waal Road, nestled in a dynamic area that includes retail, manufacturing, and warehousing facilities.