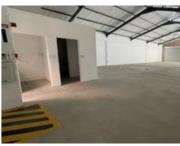

Factory/Warehouse -

Power (Amps) 60

Office Size -

Introducing the newly revitalized Landmark 91 Industrial Park in Diep River, formerly known as the Sheraton building. This prime location offers warehouse units situated at the intersection of Princess Vlei and De Waal Road, nestled in a dynamic area that includes retail, manufacturing, and warehousing facilities.