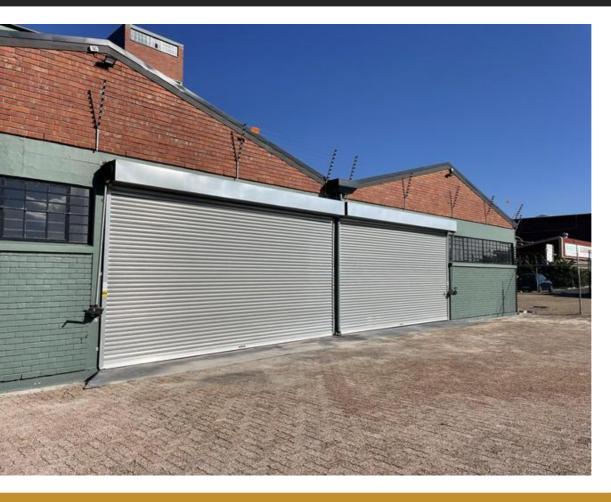

## 318M2 BUSINESS TO LET IN DIEP RIVER

WEB REF CL5835

Floor Size 318 m<sup>2</sup>

Yard Size -

Rental (per m²)

Availability Immediately

Asking Rental R38160

Building Height (m) -

Factory/Warehouse -

Power (Amps) 60

Office Size -

Introducing the newly revitalized Landmark 91 Industrial Park in Diep River, formerly known as the Sheraton building. This prime location offers warehouse units situated at the intersection of Princess Vlei and De Waal Road, nestled in a dynamic area that includes retail, manufacturing, and warehousing facilities.