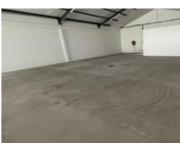

Factory/Warehouse -

Power (Amps) 60

Office Size -

Introducing the newly revitalized Landmark 91 Industrial Park in Diep River, formerly known as the Sheraton building. This prime location offers warehouse units situated at the intersection of Princess Vlei and De Waal Road, nestled in a dynamic area that includes retail, manufacturing, and warehousing facilities.