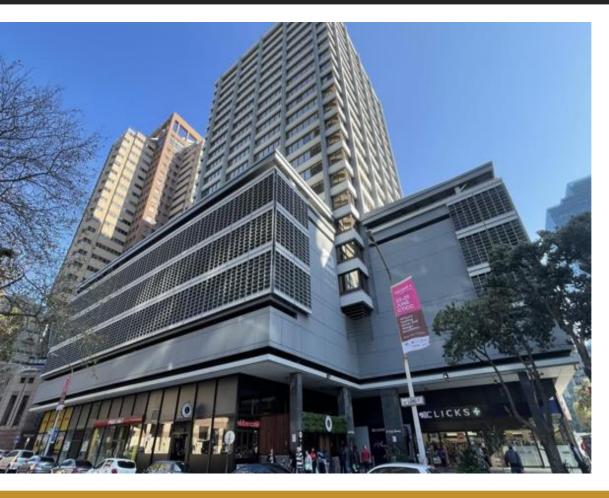

## 238M<sup>2</sup> OFFICE TO LET IN CAPE TOWN CITY CENTRE

WEB REF CL7894

Floor Size 238 m<sup>2</sup>

Yard Size -

Rental (per m²)

Availability Immediately

Asking Rental R35700

Building Height (m) -

Factory/Warehouse -

Power (Amps) -

Office Size -

Office Space To Rent at 2 Long Street, Cape Town CBD

This unit already boasts an existing fit-out, offering a small reception area, several differently sized offices, meeting rooms, and an