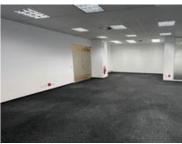

Power (Amps) -

Office Size -

This 683.81 sgm office unit at 9 Long Street is ready for immediate occupation and offers a practical, plug-and-play layout ideal for a growing team. The space features a large boardroom, multiple private offices, a well-positioned kitchenette, and a generous server room.