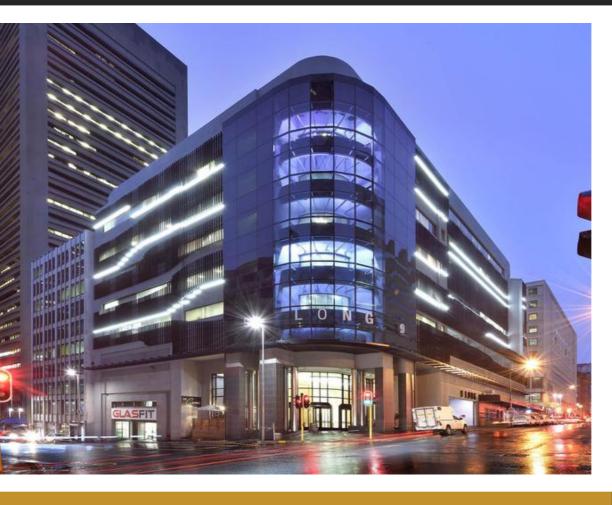

## 683M2 OFFICE TO LET IN CAPE TOWN CITY CENTRE

**WEB REF** CL7887

Floor Size 683 m<sup>2</sup>

Yard Size -Rental (per m²) Availability Immediately

Asking Rental R112828

Building Height (m) -

As Witness

Factory/Warehouse -

Power (Amps) -

Office Size -

This 683.81 sgm office unit at 9 Long Street is ready for immediate occupation and offers a practical, plug-and-play layout ideal for a growing team. The space features a large boardroom, multiple private offices, a well-positioned kitchenette, and a generous server room.