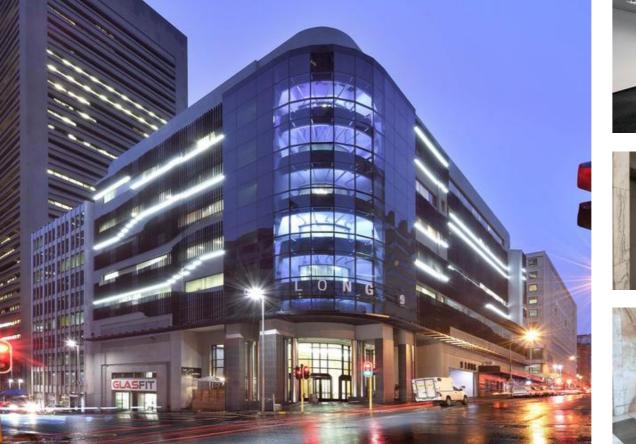

## 255M<sup>2</sup> OFFICE TO LET IN CAPE TOWN CITY CENTRE

Floor Size 255 m<sup>2</sup> Rental (per m<sup>2</sup>) Asking Rental R42101 Factory/Warehouse -Office Size - Yard Size -Availability Immediately Building Height (m) -Power (Amps) -

Modern 255.16sqm Office Space To Let - 9 Long Street, Cape Town

Positioned on the same floor as other high-end office suites, this 255.16sqm unit at 9 Long Street delivers a contemporary, secure

Extras

Legal: The client hereby agrees that the above property has been introduced by Factory Space (Pty) Ltd to the Client. The Client further confirms that they mandated Factory Space (Pty) Ltd to find and present suitable premises to them.