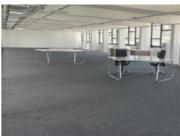

Factory/Warehouse -

Power (Amps) -

Office Size -

659 sqm Fitted Office Space in The FELIX - 11th Floor

This spacious 659 sqm office unit on the 11th floor of the iconic FELIX building offers an exceptional leasing opportunity in Cape Town's CBD.