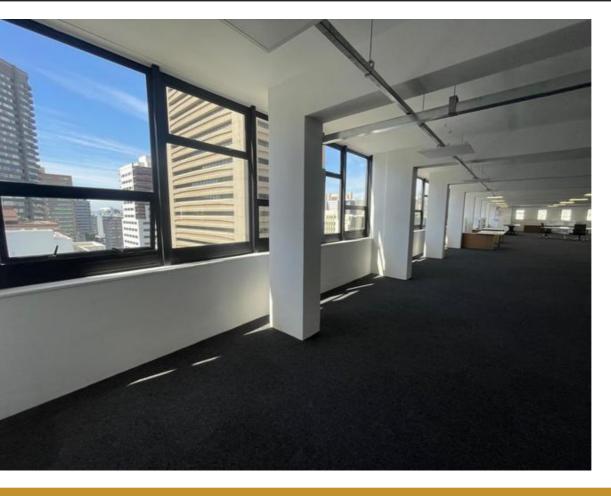

## 659M2 OFFICE TO LET IN CAPE TOWN CITY CENTRE

WEB REF CL7873

Floor Size 659 m<sup>2</sup>

Yard Size -

Rental (per m²)

Availability Immediately

Asking Rental R104122

Building Height (m) -

Factory/Warehouse -

Power (Amps) -

Office Size -

659 sqm Fitted Office Space in The FELIX - 11th Floor

This spacious 659 sqm office unit on the 11th floor of the iconic FELIX building offers an exceptional leasing opportunity in Cape Town's CBD.