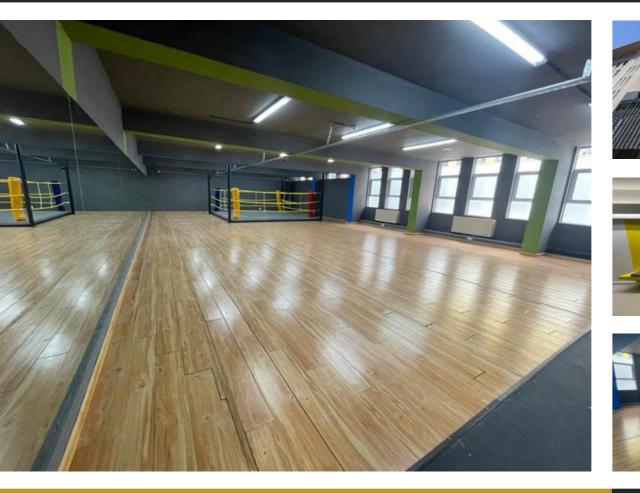

663 sqm Versatile Commercial Space in The FELIX

This 663 sqm commercial space in the sought-after FELIX building offers a unique combination of flexibility and functionality. Whether you need a ready-to-move-in gym or a blank canvas for a custom office fit-out, this space adapts to your business needs.