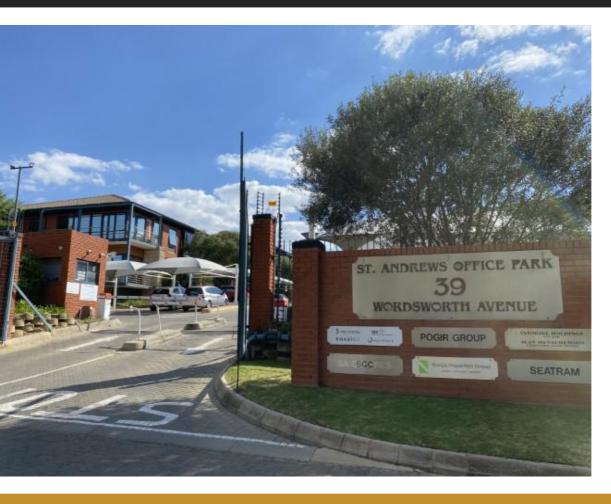

## 189 SQM A-GRADE OFFICE TO LET IN ST ANDREWS,...

WEB REF CL5354

Floor Size 189 m<sup>2</sup>

Yard Size -

Rental (per m²) R120

Availability Immediately

Asking Rental R22680

Building Height (m) -

Factory/Warehouse -

Power (Amps) -

Office Size 189 m<sup>2</sup>

Reduced gross rental until 31 October 2023 with 3 months Net rental free, based on a 36-month lease term. Get in touch to arrange a viewing for this last available unit at the highly sought-after St Andrews Office Park.