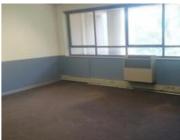

Factory/Warehouse -

Power (Amps) -

Office Size -

This funky 313 sqm office space is located on the 1st floor South Wing of 3 River Road. The office is suitable for a medium size company to settle in this beautiful space. The office has a reception area and 8 offices. One office can be made into a boardroom. One office has plenty filling space and a small kitchen a with cupboard and basin. It has great natural lighting, and fully carpeted. The building common...