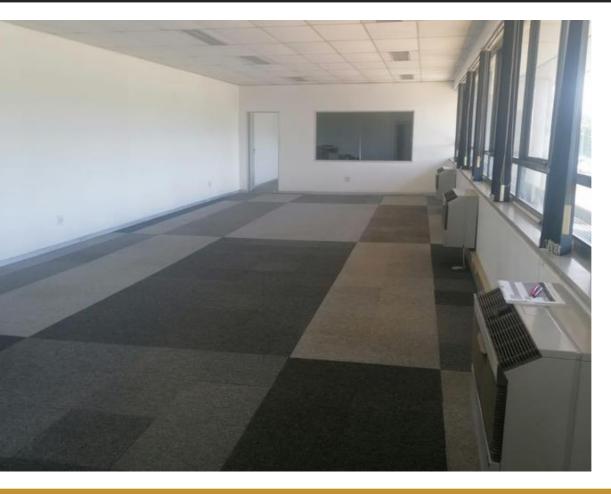

## 3 RIVER ROAD OFFICE PARK

WEB REF CL5459

Floor Size 122 m<sup>2</sup> Yard Size -

Rental (per m²) Availability Immediately

Asking Rental R10370 Building Height (m) -

Factory/Warehouse - Power (Amps) -

Office Size -

This beautiful 122 sqm office space is located on the 1st floor North wing of 3 River Road. This office space if perfect for a small business. The office has a large open plan and 2 offices. One office can be made into a boardroom . The office is free flowing and has great natural lighting, and fully carpeted. The building common areas has lifts and stairs.